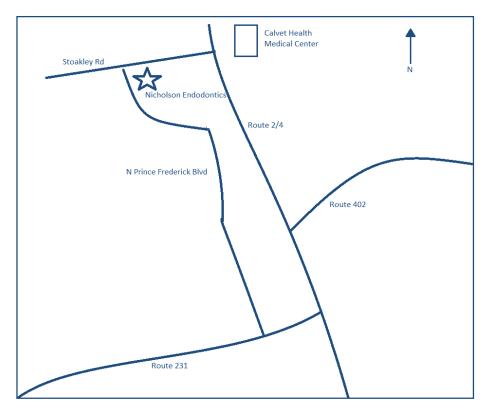

## Nicholsonendo.com

Appointment Date: \_\_\_\_\_\_ Time: \_\_\_\_\_

995 N. Prince Frederick Blvd Suite 107 Prince Frederick, MD 20678 Info@nicholsonendo.com 443-684-2016

FROM THE NORTH: Take Route 2/4 and turn right at the stop light onto Stoakley Road. Then turn left before the next stop light at the sign for 995 Market Square. It's a red brick building.

FROM ROUTE 231:Turn left onto North Prince Frederick Boulevard and follow the boulevard through 2 traffic circles. Then turn right into a red brick building before the intersection at Stoakley road. The number on the front of the building by the entrance is 995.

FROM THE SOUTH: Take route 2/4 through Prince Frederick and at the intersection for Calvert Medical Health Center, turn left onto Stoakley road. The building will be on your left with the number 995 and the monument sign will say Market Square at the top of it.